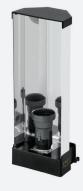

#### 3x TERRARIUM LIGHTING SYSTEM E27

This Terratlantis bulb socket adapted for terrariums is suitable for E27 lamps, is heat proof and allows 100% better light dissipation. Bulb not included.

> CODE 08208 250mm