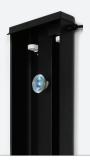

#### **TERRA DUAL LIGHT**

The Dual Light lighting system is suitable for terrariums, combining halogen bulbs - more efficient, offering more light with less power - with fluorescent bulbs.

> 2x25W (T8) + 2x35W (HAL GU 10) LAMP NOT INCLUDED

> > 001 **08165** 025 **09871**