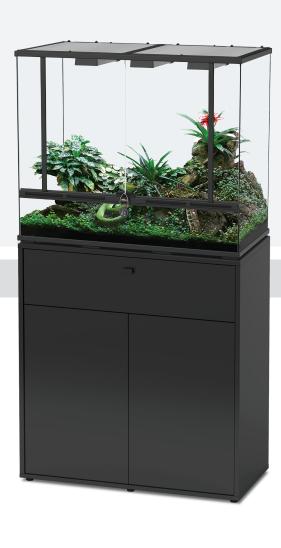

# TERRARIUM 88x45x75

88x45x75cm | 33,3Kg

001 06565 025 09774 007 06568

## Optional **CABINET**

88x45x90cm | 44,7Kg

CABINET MAX. WEIGHT 300Kg

001 11136 025 11138 007 11137