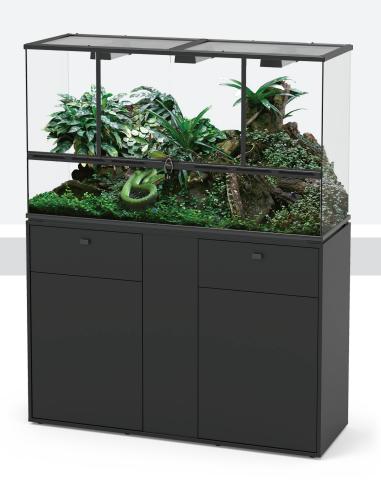

# TERRARIUM 132x45x75

132x45x75cm | 48,3Kg

001 06567 025 09776 007 06570

# Optional **CABINET**

132x45x90cm | 61,6Kg

CABINET MAX. WEIGHT 400Kg

001 11142 025 11144 007 11143